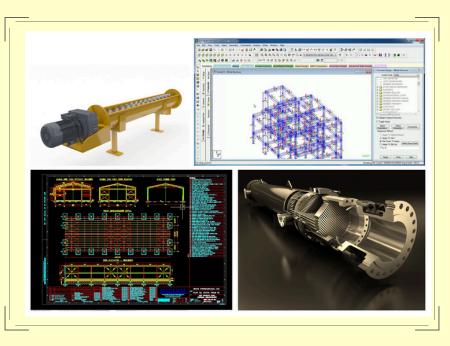

### DESIGN

**Richfield** Design Detailed Engineering features software services are under

- AutoCAD, Inventor & Fusion 3D
- Solidworks
- STAAD
- CAESER II
- PV Elite
- TANK